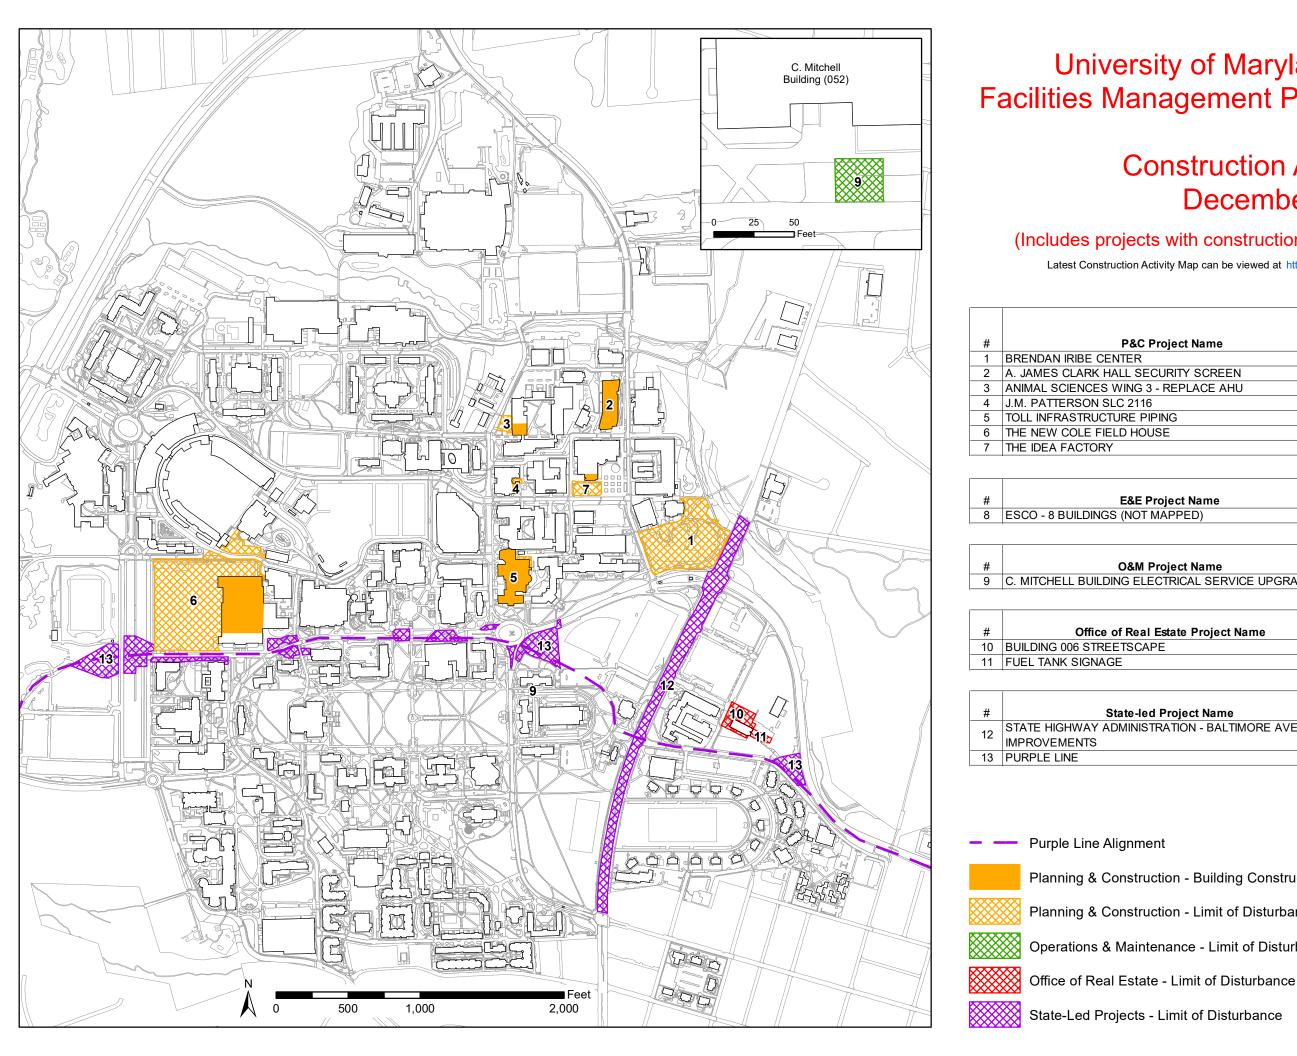

## University of Maryland College Park **Facilities Management Planning & Construction**

## **Construction Activity Map** December 2018

## (Includes projects with construction NTP through December 2018)

Latest Construction Activity Map can be viewed at https://maps.umd.edu/PDFs/construction-activity/

|                      | Total<br>Budget | Construction<br>Start | Substantial<br>Completion |
|----------------------|-----------------|-----------------------|---------------------------|
| P&C Project Name     | (Millions)      | (Month - Year)        | (Month - Year)            |
| NTER                 | 152.2           | Jun-16                | Nov-18                    |
| ALL SECURITY SCREEN  | 0.8             | Nov-18                | Jan-19                    |
| WING 3 - REPLACE AHU | 3               | Feb-18                | Apr-19                    |
| _C 2116              | 0.99            | Feb-19                | Jul-19                    |
| URE PIPING           | 4               | Jan-19                | Aug-19                    |
| LD HOUSE             | 195.7           | Dec-15                | Dec-19                    |
|                      | 50              | Jun-18                | Mar-21                    |

|                  | Total  | Construction | Substantial |  |
|------------------|--------|--------------|-------------|--|
| E&E Project Name | Budget | Start        | Completion  |  |
| S (NOT MAPPED)   | 20     | Feb-18       | May-19      |  |

| lame              | Total  | Construction | Substantial |
|-------------------|--------|--------------|-------------|
|                   | Budget | Start        | Completion  |
| L SERVICE UPGRADE | -      | Oct-18       | Nov-18      |

| Total<br>Budget | Construction<br>Start  | Substantial<br>Completion |
|-----------------|------------------------|---------------------------|
| 0.275           | Dec-18                 | Feb-19                    |
| 0.02            | Dec-18                 | Mar-19                    |
|                 | <b>Budget</b><br>0.275 | BudgetStart0.275Dec-18    |

| t Name             | Total<br>Budget | Construction<br>Start | Substantial<br>Completion |
|--------------------|-----------------|-----------------------|---------------------------|
| - BALTIMORE AVENUE | -               | Feb-19                | Feb-21                    |
|                    | 2,250           | Jun-18                | Mar-22                    |

Planning & Construction - Building Construction

O&M Project N

- Planning & Construction Limit of Disturbance
- **Operations & Maintenance Limit of Disturbance**