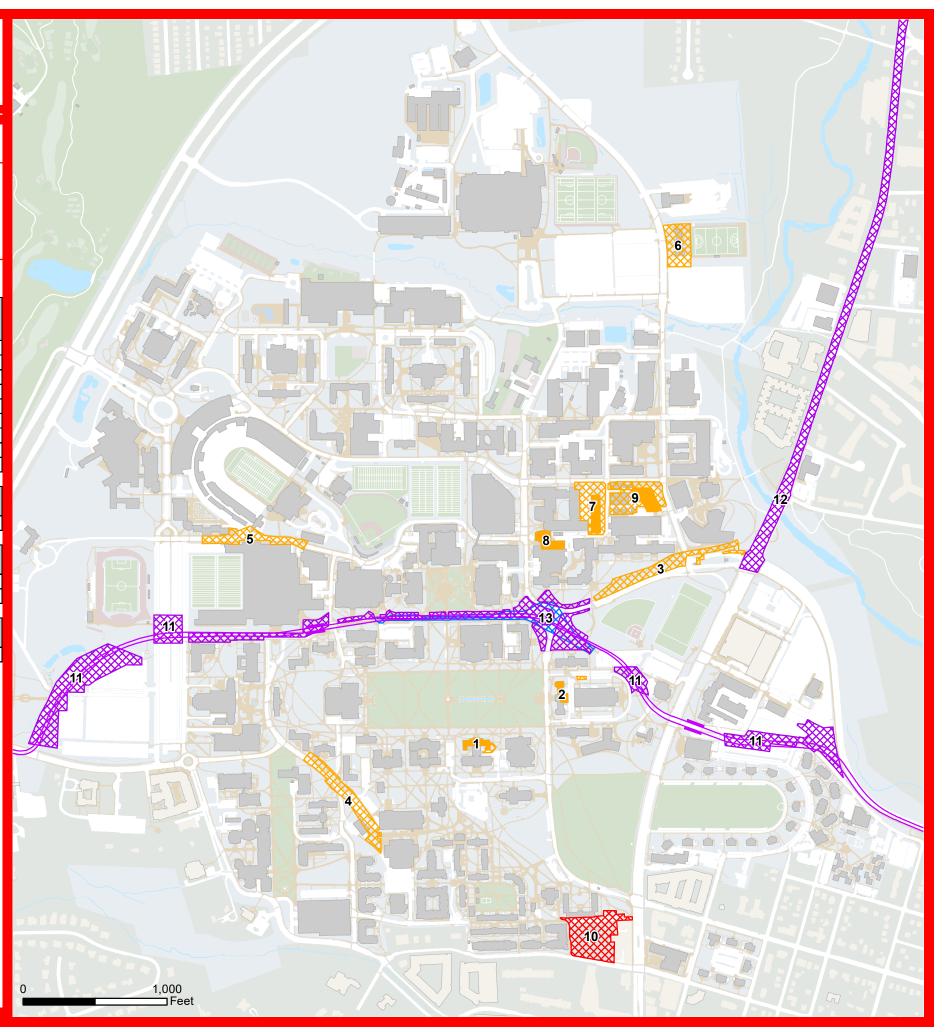

## **Construction Activity Map**

February 2023

## Key

— Purple Line Alignment

**₩** c

Office of Real Estate - Limit of Disturbance

Planning & Construction - Building Construction

State-Led Projects - Limit of Disturbance

Planning & Construction - Limit of Disturbance

Engineering & Energy - Limit of Disturbance

| Site<br># | P&C Project Name                                          | Total<br>Budget<br>(Millions) | Construction<br>Start<br>(Month - Year) | Substantial<br>Completion<br>(Month - Year) |
|-----------|-----------------------------------------------------------|-------------------------------|-----------------------------------------|---------------------------------------------|
| 1         | WOODS HALL RENOVATION                                     | 5.6                           | Jun-22                                  | Feb-23                                      |
| 2         | THOMAS V. MILLER, JR. ADMINISTRATION - GROUND FLOOR RENO. | 2                             | Sep-22                                  | Apr-23                                      |
| 3         | STORM DRAIN PIPING - M CIRCLE TO ROUTE 1                  | 5.76                          | May-23                                  | Aug-23                                      |
| 4         | STEAM AND CONDENSATE - PREINKERT DRIVE                    | 7                             | May-23                                  | Aug-23                                      |
| 5         | SCUB 3 HYDRONIC PIPE REPLACEMENT                          | 11.78                         | May-23                                  | Aug-23                                      |
| 6         | FIELD HOCKEY & WOMEN'S LACROSSE COMPLEX                   | 11.1                          | Jun-22                                  | Aug-23                                      |
| 7         | CHEMISTRY WING 1 REPLACEMENT                              | 119.9                         | Jun-21                                  | Nov-23                                      |
| 8         | JOHN S. TOLL PHYSICS BLDG - AHU'S 1+2 & 14+15             | 3.125                         | Dec-21                                  | Dec-23                                      |
| 9         | STANLEY R. ZUPNIK HALL                                    | 214.4                         | Jan -23                                 | Jan-26                                      |

| #  | Office of Real Estate & Terrapin Development Company Project Name | Total<br>Budget | Construction<br>Start | Substantial<br>Completion |
|----|-------------------------------------------------------------------|-----------------|-----------------------|---------------------------|
| 10 | UNION ON KNOX                                                     | 138             | Jul-21                | Jun-24                    |

| #  | State-led Project Name              | Total<br>Budget | Construction<br>Start | Substantial Completion |
|----|-------------------------------------|-----------------|-----------------------|------------------------|
| 11 | PURPLE LINE                         | 2,250           | Jun-18                | TBD                    |
| 12 | SHA - BALTIMORE AVENUE IMPROVEMENTS | 29              | May-20                | Aug-23                 |

| #  | E&E Project Name                                | Total<br>Budget | Construction<br>Start | Substantial<br>Completion |
|----|-------------------------------------------------|-----------------|-----------------------|---------------------------|
| 13 | CAMPUS DR STEAM AND CONDENSATE PIPE REPLACEMENT | 3.8             | May-22                | Feb-23                    |

(Includes projects with construction NTP through April 2023)

Date: 2/3/2023