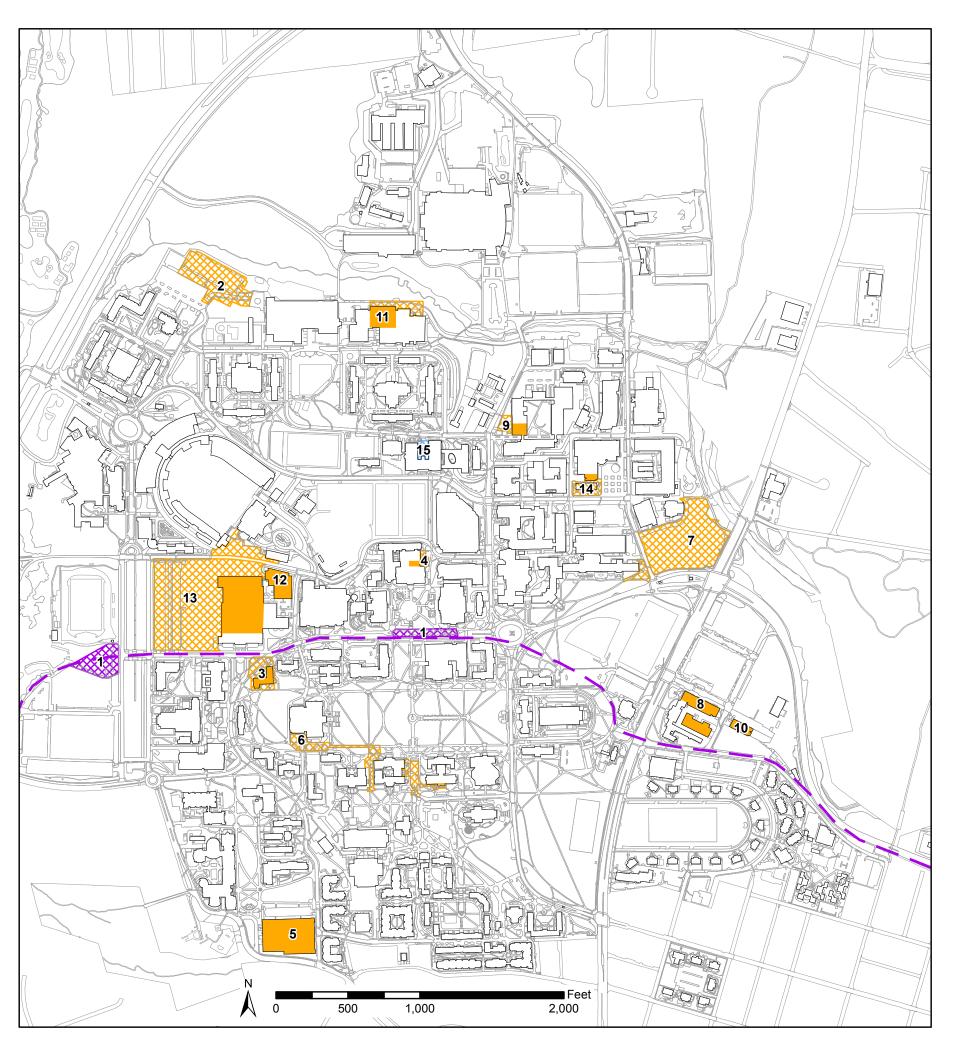

## Construction Activity Map July 2018

(Includes projects with construction NTP through September 2018)

|    |                                                     | Total      | Construction   | Substantial    |
|----|-----------------------------------------------------|------------|----------------|----------------|
|    |                                                     | Budget     | Start          | Completion     |
| #  | P&C Project Name                                    | (Millions) | (Month - Year) | (Month - Year) |
| 1  | PURPLE LINE                                         |            | Jun-18         | Mar-22         |
| 2  | TENNIS COURT RELOCATION                             | 1.5        | Sep-17         | Jun-18         |
| 3  | DORCHESTER HALL RENOVATION                          | 10.3       | Dec-17         | Jul-18         |
| 4  | BIOLOGY-PSYCHOLOGY BUILDING - DR. LI LAB RENOVATION | 0.9        | Apr-18         | Aug-18         |
| 5  | MOWATT LANE GARAGE RENOVATION                       | 1          | Jun-18         | Aug-18         |
| 6  | MCKELDIN MALL PHASE 3                               | 1          | May-18         | Aug-18         |
| 7  | BRENDAN IRIBE CENTER                                | 152.2      | Jun-16         | Sep-18         |
| 8  | SERVICE BUILDING - NORTH SIDE/ENERGY PLANT          | 1          | Mar-17         | Sep-18         |
| 9  | ANIMAL SCIENCES WING 3 - REPLACE AHU                | 3          | Feb-18         | Sep-18         |
| 10 | WEWORK RENOVATION - BUILDING 006                    | 1.2        | May-18         | Sep-18         |
| 11 | SCHOOL OF PUBLIC HEALTH PHASE 2                     | 7.8        | Mar-18         | Nov-18         |
| 12 | UNION LANE GARAGE RENOVATION                        | 0.2        | May-18         | Dec-18         |
| 13 | THE NEW COLE FIELD HOUSE                            | 195.7      | Dec-15         | Dec-19         |
| 14 | THE IDEA FACTORY                                    | 50         | Jun-18         | Mar-21         |

|   |    |                                           | Total  | Construction | Substantial |
|---|----|-------------------------------------------|--------|--------------|-------------|
|   | #  | E&E Project Name                          | Budget | Start        | Completion  |
| ľ | 15 | ATLANTIC BUILDING GENERATOR CONSOLIDATION | 3      | Aug-17       | Jul-18      |
|   | 16 | ESCO - 8 BUILDINGS (NOT MAPPED)           | 20     | Feb-18       | May-19      |

Purple Line Alignment

Planning & Construction - Building Construction

Planning & Construction - Limit of Disturbance

Engineering & Energy - Limit of Disturbance

Purple Line - Limit of Disturbance

Date: 7/23/2018