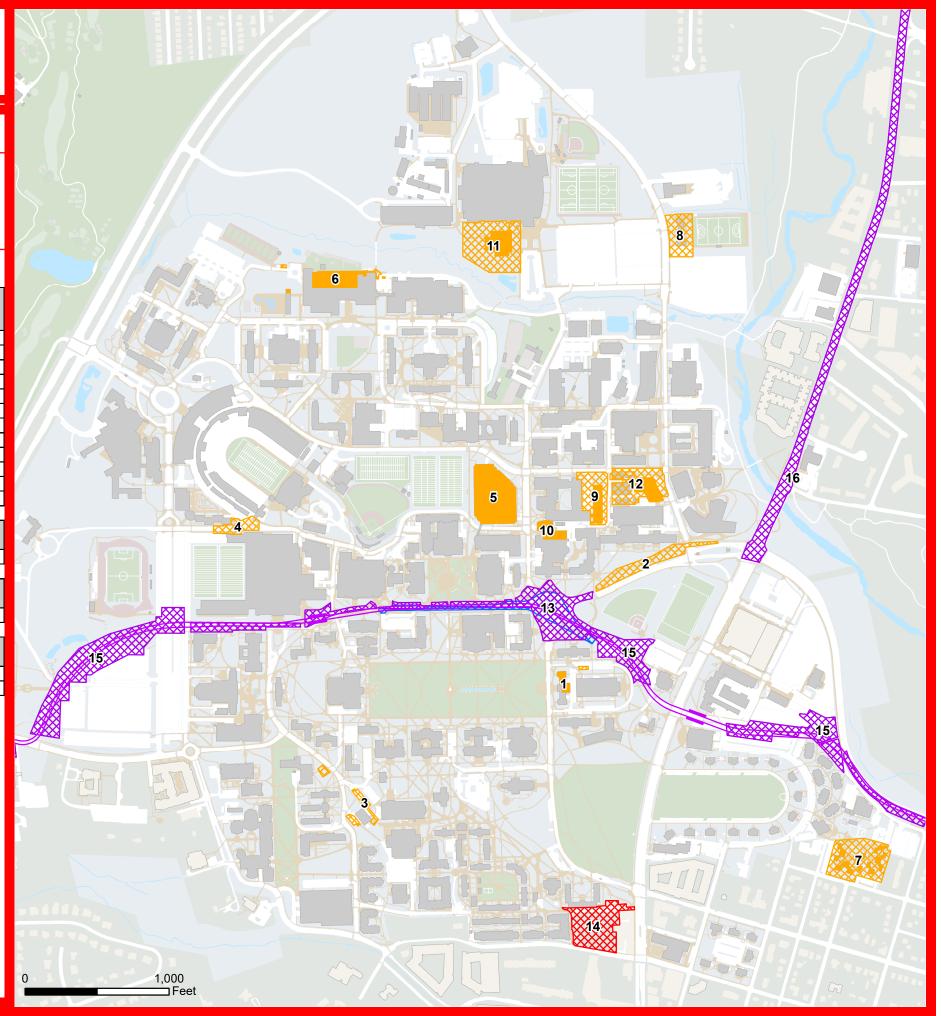

## **Construction Activity Map**

June 2023

## Key

Purple Line Alignment

**₩** c

Office of Real Estate - Limit of Disturbance

Planning & Construction - Building Construction

State-Led Projects - Limit of Disturbance

Planning & Construction - Limit of Disturbance

Engineering & Energy - Limit of Disturbance

| Site |                                                           | Total      | Construction   | Substantial    |
|------|-----------------------------------------------------------|------------|----------------|----------------|
| #    | P&C Project Name                                          | Budget     | Start          | Completion     |
| #    |                                                           | (Millions) | (Month - Year) | (Month - Year) |
| 1    | THOMAS V. MILLER, JR. ADMINISTRATION - GROUND FLOOR RENO. | 2          | Sep-22         | Jun-23         |
| 2    | STORM DRAIN PIPING - M CIRCLE TO ROUTE 1                  | 5.7        | May-23         | Aug-23         |
| 3    | STEAM AND CONDENSATE - PREINKERT DRIVE - PHASE 1          | 7.9        | May-23         | Aug-23         |
| 4    | SCUB 3 HYDRONIC PIPE REPLACEMENT - PHASE 1 - STAGE A      | 11.8       | Jun-23         | Aug-23         |
| 5    | REGENTS DRIVE GARAGE RENOVATION                           | 2.1        | May-23         | Aug-23         |
| 6    | ERC NATATORIUM PUMP ROOM                                  | 5.2        | May-23         | Aug-23         |
| 7    | OLD LEONARDTOWN DEMOLITION (BLGS 238-243 & 201)           | 1.6        | May-23         | Oct-23         |
| 8    | FIELD HOCKEY & WOMEN'S LACROSSE COMPLEX                   | 11.1       | Jun-22         | Oct-23         |
| 9    | CHEMISTRY WING 1 REPLACEMENT                              | 121        | Jun-21         | Nov-23         |
| 10   | JOHN S. TOLL PHYSICS BLDG - AHU'S 1+2 & 14+15             | 3.125      | Dec-21         | Dec-23         |
| 11   | BARRY P. GOSSETT BASKETBALL PERFORMANCE CENTER            | 52         | Jun-23         | Jun-25         |
| 12   | STANLEY R. ZUPNIK HALL                                    | 214.4      | Jan -23        | Jan-26         |

| #  | E&E Project Name                                | Total<br>Budget | Construction<br>Start | Substantial<br>Completion |
|----|-------------------------------------------------|-----------------|-----------------------|---------------------------|
| 13 | CAMPUS DR STEAM AND CONDENSATE PIPE REPLACEMENT | 3.8             | May-22                | Nov-23                    |

| #  | Office of Real Estate & Terrapin Development Company Project Name | Total<br>Budget | Construction<br>Start | Substantial<br>Completion |
|----|-------------------------------------------------------------------|-----------------|-----------------------|---------------------------|
| 14 | UNION ON KNOX                                                     | 138             | Jul-21                | Jun-24                    |

| #  | State-led Project Name              | Total<br>Budget | Construction<br>Start | Substantial<br>Completion |
|----|-------------------------------------|-----------------|-----------------------|---------------------------|
| 15 | PURPLE LINE                         | 2,250           | Jun-18                | TBD                       |
| 16 | SHA - BALTIMORE AVENUE IMPROVEMENTS | 29              | May-20                | Aug-23                    |

(Includes projects with construction NTP through August 2023)

Date: 6/2/2023