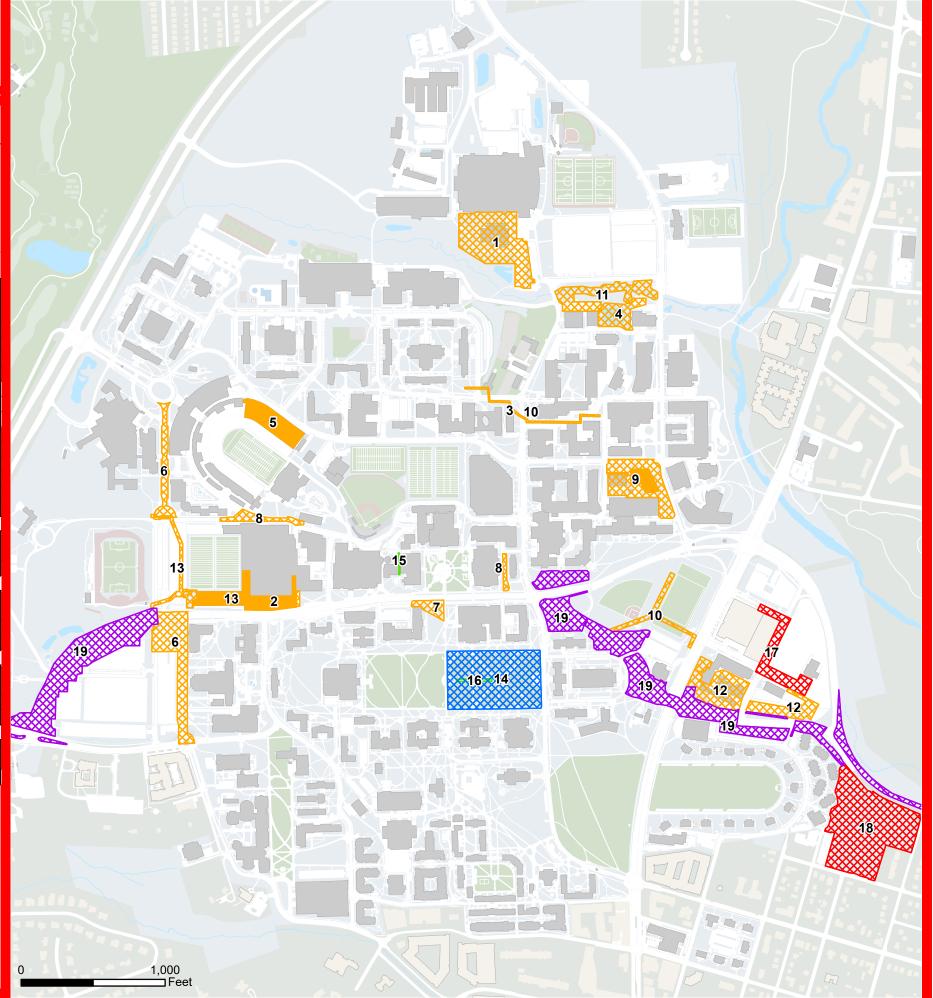

## **Construction Activity Map**

## Key

Planning & Construction - Building Construction

Office of Real Estate - Limit of Disturbance

Planning & Construction - Limit of Disturbance

State-Led Projects - Limit of Disturbance

Building & Landscape Maintenance - Limit of Disturbance

OM&U - Limit of Disturbance

| Site |                                                    | Total      | Construction   | Substantial    |
|------|----------------------------------------------------|------------|----------------|----------------|
| #    | P&C Project Name                                   | Budget     | Start          | Completion     |
| #    |                                                    | (Millions) | (Month - Year) | (Month - Year) |
| 1    | BARRY P. GOSSETT BASKETBALL PERFORMANCE CENTER     | 52         | Jun-23         | Jun-25         |
| 2    | COLE HEAD HOUSE AND CULTURAL CENTER RENOVATION     | 22         | Jan-24         | Jun-25         |
| 3    | IPST - EXTERIOR FIRE ESCAPE STAIR REPLACEMENT      |            | May-25         | Jul-25         |
| 4    | ANIMAL SCIENCE POND RENEWAL                        | 1          | Jun-25         | TBD            |
| 5    | SECU STADIUM UPPER DECK REPAIRS - PHASE 2          | 2          | May-25         | Aug-25         |
| 6    | UMD BIKEWAY - SEGMENTS 1A & 1C                     |            | Jun-25         | Oct-25         |
| 7    | GEOLOGY & H.J. PATTERSON STEAM & CONDENSATE PIPING | 2          | Sep-25         | Nov-25         |
| 8    | SCUB 3 HYDRONIC PIPE REPLACEMENT                   | 14         | May-25         | Nov-25         |
| 9    | STANLEY R. ZUPNIK HALL                             | 244        | Jan -23        | May-26         |
| 10   | UNDERGROUND STEAM LINE REPLACEMENT                 | 16         | Sep-25         | Sept-26        |
| 11   | CAMPUS CREEK RESTORATION - PHASE 2                 | 3          | Jun-25         | TBD            |
| 12   | CHP RENOVATION AND UPGRADE                         | 198        | Jul-24         | Dec-26         |
| 13   | HEALTH AND HUMAN SCIENCES COMPLEX                  |            | Jun-25         | Apr-28         |

| #  | OM&U Project Name                  | Total | Construction | Substantial |
|----|------------------------------------|-------|--------------|-------------|
| 14 | MCKELDIN MALL LIGHTING REPLACEMENT |       | June-25      | Aug-25      |

| #  | Building & Landscape Maintenance Project Name | Total<br>Budget | Construction<br>Start | Substantial Completion |
|----|-----------------------------------------------|-----------------|-----------------------|------------------------|
| 15 | NYUMBURU & MICROBIOLOGY SIDEWALK REPAIR       |                 | June-25               | July-25                |
| 16 | OMICRON DELTA KAPPA FOUNTAIN                  |                 | June-25               | July-25                |

| #  | Office of Real Estate & Terrapin Development Company Project Name | Total<br>Budget | Construction<br>Start | Substantial<br>Completion |
|----|-------------------------------------------------------------------|-----------------|-----------------------|---------------------------|
| 17 | PEPCO FEED TO WEWORK & THE HALL                                   | 1               | Jun-25                | Sep-25                    |
| 18 | GRADUATE HOUSING                                                  | 149             | Jul-24                | Jul-26                    |

| #  | State-led Project Name | Total | Construction | Substantial |
|----|------------------------|-------|--------------|-------------|
| 19 | PURPLE LINE            | 250   | Jun-18       | TBD         |

(Includes projects with construction NTP through July 2025)

\*Campus-wide concrete replacement and restriping scheduled from June 2nd - August 18th.

Date: 5/5/2025