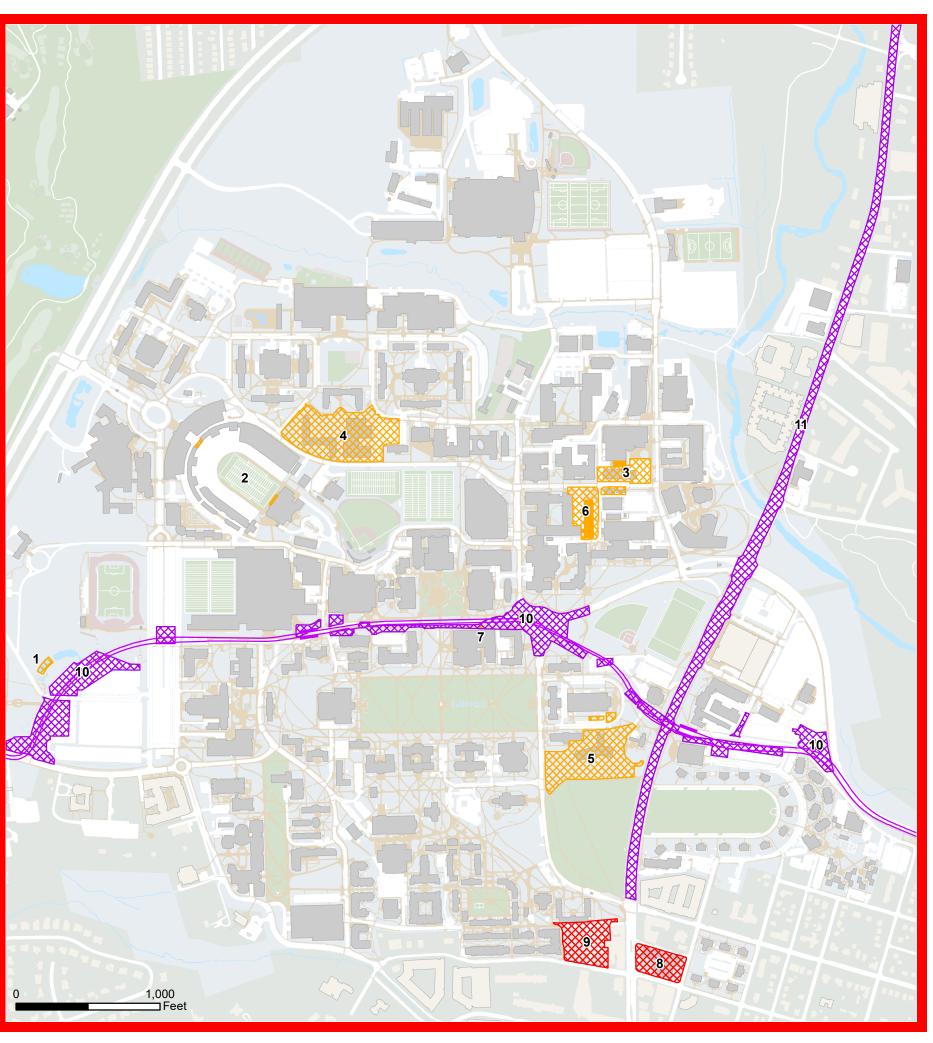

## FACILITIES MANAGEMENT DEPARTMENT OF PLANNING & CONSTRUCTION Construction Activity Map

## October 2021

## Key

—— Purple Line Alignment

Planning & Construction - Limit of Disturbance

Planning & Construction - Building Construction

| Site<br># | P&C Project Name                            | Total<br>Budget<br>(Millions) | Construction<br>Start<br>(Month - Year) | Substantial<br>Completion<br>(Month - Year) |
|-----------|---------------------------------------------|-------------------------------|-----------------------------------------|---------------------------------------------|
| 1         | REGIONAL STORMWATER SAND FILTER             | 0.8                           | Aug-21                                  | Oct-21                                      |
| 2         | MD STADIUM VIDEOBOARDS                      | 15                            | Jun-21                                  | Nov-21                                      |
| 3         | E.A. FERNANDEZ IDEA FACTORY                 | 60                            | Dec-19                                  | Nov-21                                      |
| 4         | NEW RESIDENTIAL HOUSING AND DINING FACILITY | 176                           | Sep-19                                  | Feb-22                                      |
| 5         | SCHOOL OF PUBLIC POLICY                     | 62.4                          | Dec-19                                  | Jun-22                                      |
| 6         | CHEMISTRY WING 1 REPLACEMENT                | 119.9                         | Jun-21                                  | Nov-23                                      |
| 7         | EDWARD ST. JOHN FOUNDATION AND SITE WORK    |                               | Jun-21                                  | On Hold                                     |
|           |                                             |                               |                                         |                                             |

| # | Office of Real Estate & Terrapin Development Company | Total  | Construction | Substantial |
|---|------------------------------------------------------|--------|--------------|-------------|
|   | Project Name                                         | Budget | Start        | Completion  |
| 8 | COLLEGE PARK CITY HALL REDEVELOPMENT                 | 52.4   | Jan-20       | Oct-21      |
| 9 | UNION ON KNOX                                        | 138    | Jul-21       | Jun-24      |

| #  | State-led Project Name              | Total<br>Budget | Construction<br>Start | Substantial<br>Completion |
|----|-------------------------------------|-----------------|-----------------------|---------------------------|
| 10 | PURPLE LINE                         | 2,250           | Jun-18                | TBD                       |
| 11 | SHA - BALTIMORE AVENUE IMPROVEMENTS | 29              | May-20                | Aug-23                    |

(Includes projects with construction NTP through December 2021)